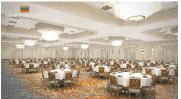

Bay Breeze Terrace and St. Andrews Terrace

- ~Smaller outdoor venues for more intimate setting with lagoon or resort views.
- St. Andrews Lawn (200 max capacity)
- ~ Expansive water front lawn nestled next to St. Andrews Bay.
- 2 Grand Ballrooms (800 max capacity)
  - ~ Newly renovated with custom chandeliers