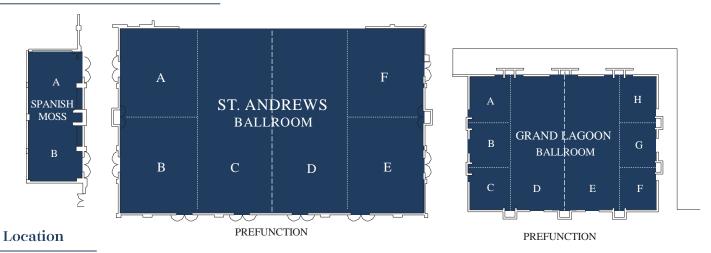

Amenities**

- Full service on-site culinary team
- Hand selected outside ethnic caterers available
- On-site audio/visual services and equipment
- Scenic boardwalk on St. Andrews Bay
- Guaranteed indoor "weather back up" space
- Award-winning Serenity Spa & Salon, including luxurious bridal spa packages
- 36 holes of championship golf ~ including the only Nicklaus Design course in Northwest Florida!
- 45 passenger party boat for sunset cruise
- Honeymoon suite and parlor suite with bay front views
- On-site event planner
- Access to preferred vendors
- Complimentary standard linens, tables, chairs and staging
- 5 HydroGrid™ lit clay tennis courts with pro shop
- Access to private bay beach
- Dockside water sport rentals
- Shell Island shuttle boat







# **Indoor Event Space Layout**





# Sheraton Bay Point Resort

4114 Jan Cooley Dr. | Panama City Beach, FL 32408 Group Sales: 850-236-6033 | sales@sheratonbaypoint.com www.SheratonBayPoint.com

Situated along the historic St. Andrews Bay, the Resort offers views of the coastal marshes and tranquil bay waters. A true hidden gem of Panama City Beach, plan your wedding at the Sheraton Bay Point for a unique and unforgettable experience.

Northwest Florida Beaches International Airport (ECP) – 25 mi Northwest Florida Regional Airport (VPS) – 60 mi